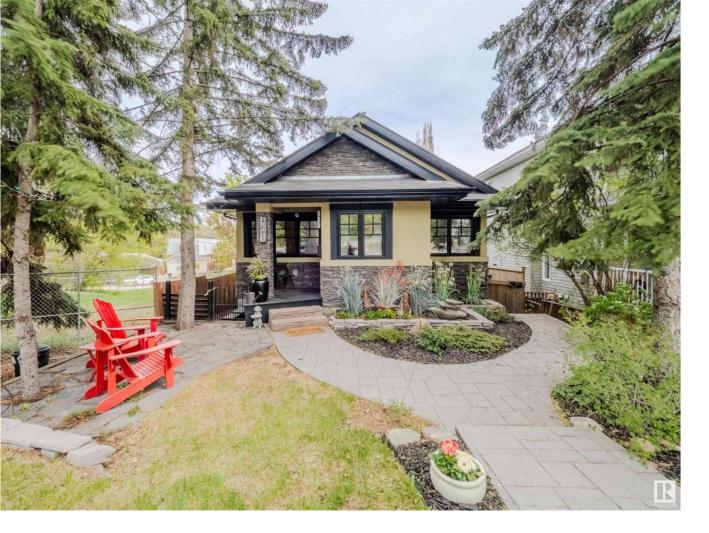

## Edmonton Alberta

\$839,999

Experience the chance to live on one of the most picturesque, tree-lined streets in historic Riverdale. This exquisitely restored walk-out bungalow is designed for effortless age-in-place living, with all essential spaces conveniently located on the main floor. You'll be captivated by the soaring vaulted ceilings, rich tigerwood floors, and abundant natural light streaming through the plentiful windows and skylight. The formal sitting room welcomes you, leading into a new chef's dream kitchen adorned with exotic Brazilian granite. The primary suite is a true sanctuary, featuring its own laundry, an impressive walk-in closet, and a spa-like bathroom complete with Swarovski faucet fixtures and an air jet tub. Relax in the family room & its cozy gas fireplace or step onto the gorgeous deck that overlooks the serene valley and quaint backyard. The walk-out basement is fully finished, offering additional living space with a fireplace, kitchen, laundry & 2 bedrooms. Garage: 24.86' x 20.6' | 228 sq ft loft (id:6769)