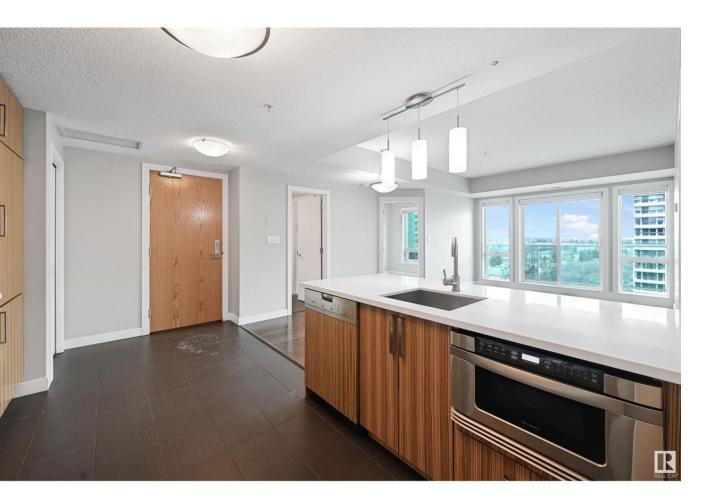

## Edmonton Alberta

Welcome to the SERENITY. This bright 2 bedroom 2 bathroom home allows tons of natural light with floor to ceiling windows. High quality finishes throughout with quartz countertops & engineered hardwood flooring. This open concept living & dining area make this a great home to entertain & the chefs kitchen has an abundance of counter space, double SS sink, upgraded microwave hood fan, dishwasher, tile backsplash & newer stainless steel appliances. The primary bedroom has a 3 piece ensuite with a walk-in shower. The second bedroom has a walk through closet to the 4 piece bathroom. Other features include insuite laundry, A/C & gas BBQ outlet on deck & heated titled underground parking #125. Condo fees include all utilities, building maintenance, exterior insurance & professional management. Amazing location on Jasper Avenue close to restaurants, public transit, the Promenade & quick access to the river valley trails, Brewery District, Ice District & U of A. Move in ready! (id:6769)