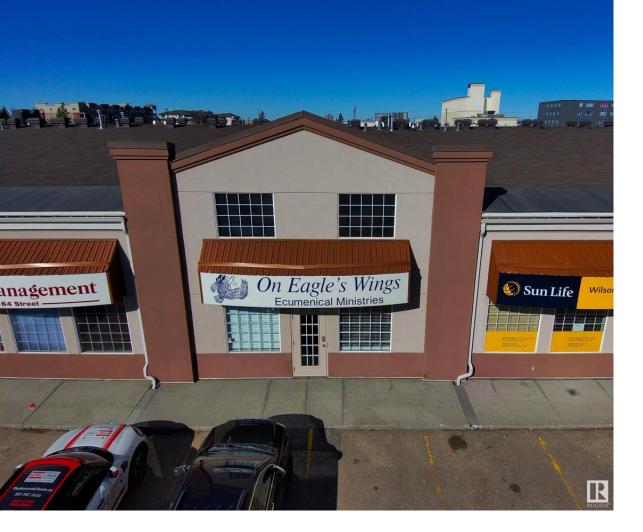

## 10072 164 Street Edmonton AB \$375,000

Excellent Business Unit at West Edmonton Commerce Park. 1,000 sf on Main Floor and 500 sf on Upper Level (1,515 sf). Presently 3 Offices with Reception/Lobby, Print Room and Washroom on Main Floor. Upper Floor has Board/Meeting Room, Staff Lunch Room and Storage Room. Great Set-Up for just about any Business for Office or Retail Uses. Utilize the present configuration or change out to Your Own use. 2 Parking Stalls in front of Unit with Loads of Parking around the Complex. Quick and Easy Access from Stony Plain Road and 170th Street. Great West End Location. Very Well Maintained Unit. Welcome to Your New Business Location!!