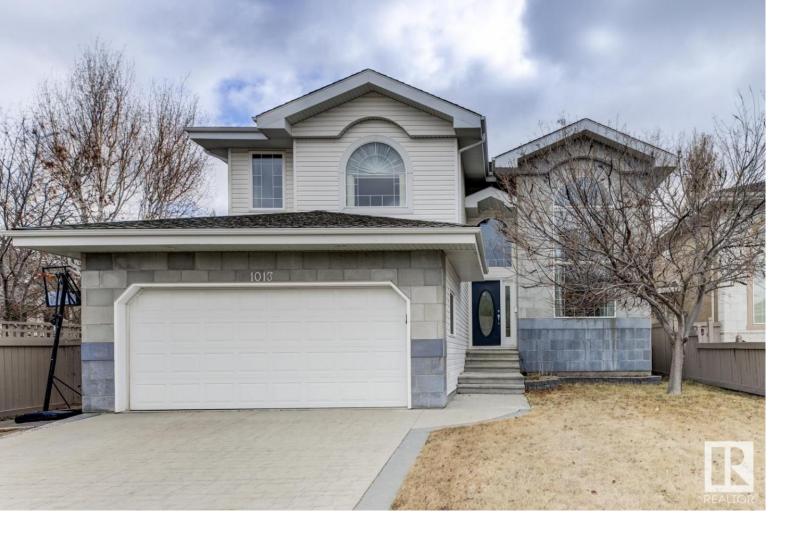

## 1013 Twin Brooks Court NW Edmonton AB

\$728.888

Welcome to marvellous property nestled deep in beautiful Twin Brooks. This home features a grand entrance greeting visitors with high 20 foot ceiling and a gigantic front window. Main floor features, Separate entrance from garage, laundry room, den, large kitchen and living room. Second floor features the homes primary bedroom which is very large and offers tons of square footage, it boasts three windows that bring loads of natural light, large walking closet, His and Hers sink, Jacuzzi, standing shower and a separated toilet. Three more rooms upstairs which all share a full en suite. This is one of the last homes to be built in twin brooks and it is located just steps away from a ravine with multitudes of walking paths. Ample street parking out front when hosting parties or family events. What was once the edge of the city, is now a centralized community which makes commuting a breeze. This is the perfect home for a family to make lasting memories. Total size approximately 2750 sq ft.