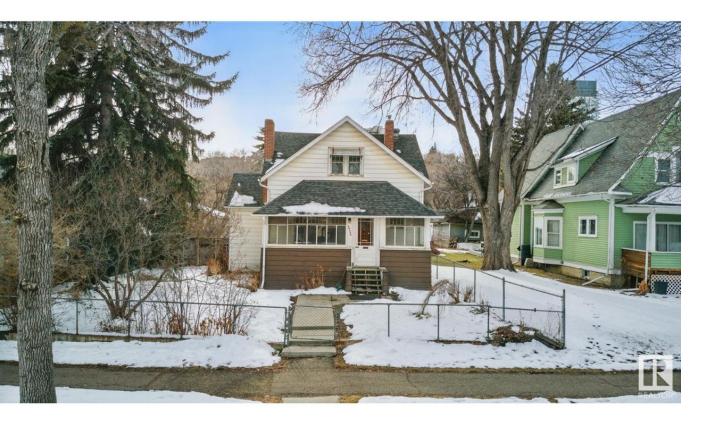

## Edmonton Alberta

\$606.000

Beautiful and large piece of property right in one of Edmonton's best neighborhoods Riverdale. Proximity to downtown, the River valley, steps away from Dogpatch Bistro and Bread and Butter bakery are the main takeaways with this great 50'x150' property. The home has recently undergone some abatement to get it ready for a large renovation. It can be brought back to life with a renovation or finish the process of bringing it down to make room for new development. There are renovation plans on the home and garage suite plans that are available to be added into the contract. This is definitely one worth considering in your property search! (id:6769)