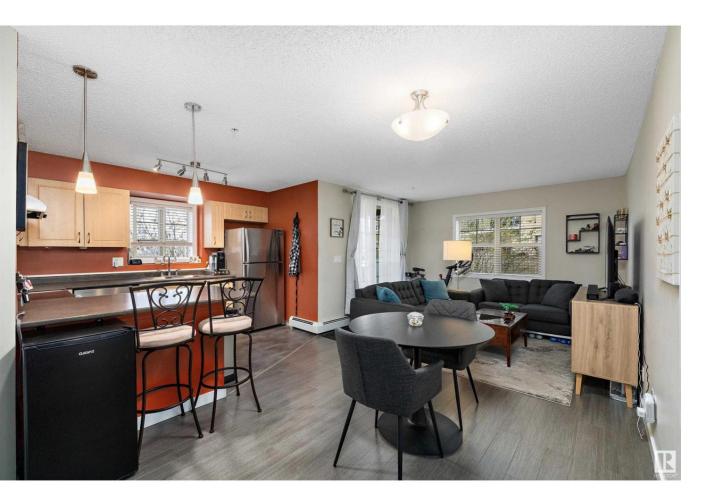

## Edmonton Alberta

Welcome to RUTHERFORD VILLAGE. 2 BEDROOM 2 BATHROOM CONDO with UNDERGROUND parking. Great location close to all amenities. UPGRADED & UPDATED including paint, flooring, appliances & bathrooms. Open concept MAIN FLOOR UNIT featuring NEWER VINYL PLANK FLOORING, NEWER STAINLESS STEEL APPLIANCES, u-shaped kitchen with tons of counter space & eating area. Living room with sliding doors provides access to the CONCRETE COVERED PATIO. Generous PRIMARY BEDROOM with walk thru closet & a 4 pc. ensuite, a 2nd bedroom, 3 pc. main bathroom & in-suite stacked washer & dryer. 1 HEATED UNDERGROUND parking stall with STORAGE SPACE completes this unit. Shows great & move in ready! You won't be disappointed. (id:6769)

Living room 3.53 m X 3.02 m Dining room 2.4 m X 2.52 m Kitchen 2.76 m X 3.45 m **Primary Bedroom** 3.31 m X 4.64 m **Bedroom 2** 4.14 m X 2.85 m