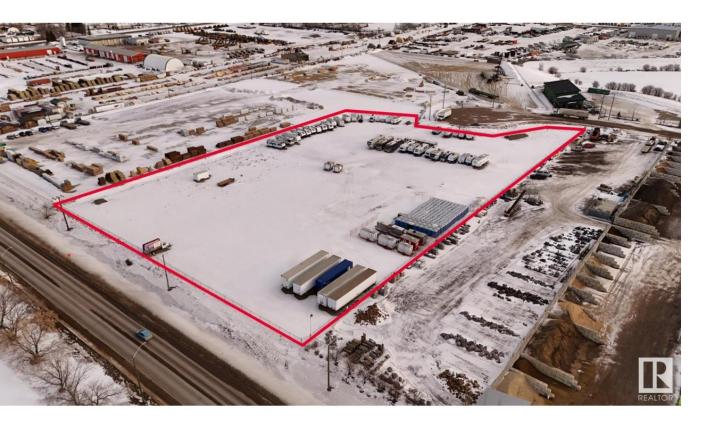

## Spruce Grove Alberta

\$18

Prime industrial/flex opportunity at commerce industrial park, located in the heart of Spruce Grove Industrial along busy Golden Spike Rd (11,000 vpd). 6000sf +/- of flex space with mezzanine build out available. Ample parking and large marshalling areas. Excellent visibility and exposure. Zoning allows for various office, retail and industrial uses. Zoned M1 - Industrial. (id:6769)