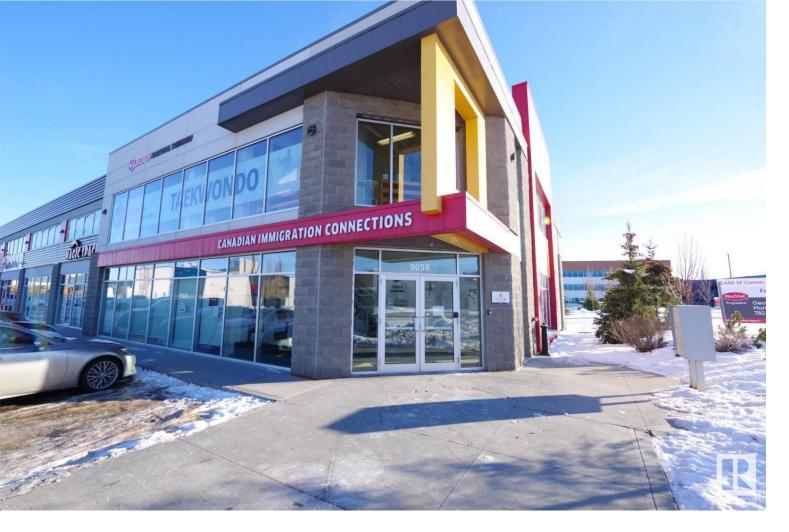

## 9058 22 Avenue 102 Edmonton AB \$580,000

Excellent main floor retail/office opportunity in the highly desired Ellerslie Industrial Business Zone! With excellent visibility and easy access to major arteries like Anthony Henday and the QE2 highway, this property offers convenience and exposure for your business like no other. Featuring 1,798 square feet of space, 6 assigned parking stalls, two bathrooms, and more - this property has everything you need to take your business to the next level.