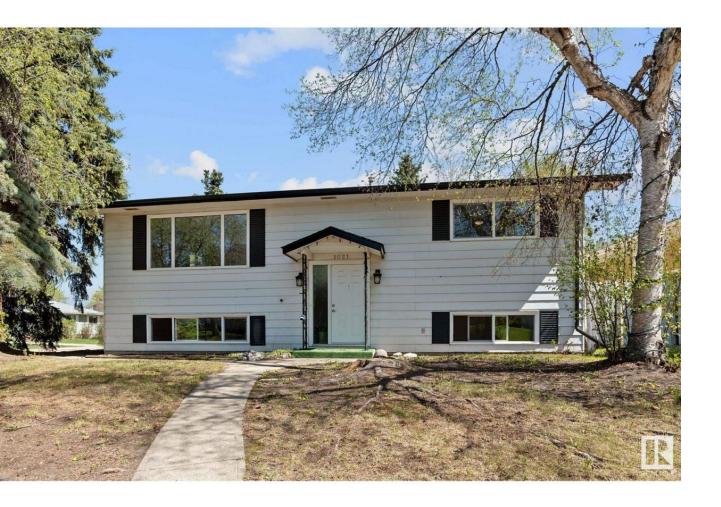

## Sherwood Park Alberta

\$569,900

Welcome to this fully upgraded legally suited bi-level in the heart of Westboro! Perfect for first-time buyers or savvy investors, this 2+2 bedroom, 2-bathroom home sits on a massive corner lot and offers a stylish, move-in ready interior. Renovated top to bottom in 2021--including new windows, roof, kitchens, baths, flooring, and more--modern comfort and peace of mind included! Each unit features 2 bedrooms and 1 full bath, with the lower level offering a separate entrance, full kitchen, and laundry--ideal for rental income or extended family. Tons of parking, a huge yard, and close to schools, parks, and transit! (id:6769)