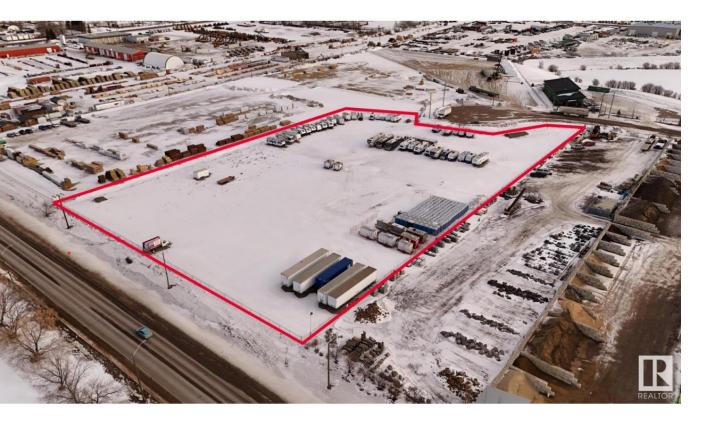

## Spruce Grove Alberta

\$18

Prime industrial/flex opportunity at commerce industrial park, located in the heart of Spruce Grove Industrial along busy Golden Spike Rd (11,000 vpd). 15,000sf +/- of flex space with mezzanine build out available. Ample parking and large marshalling areas. Excellent visibility and exposure. Zoning allows for various office, retail and industrial uses. Zoned M1 - Industrial. (id:6769)