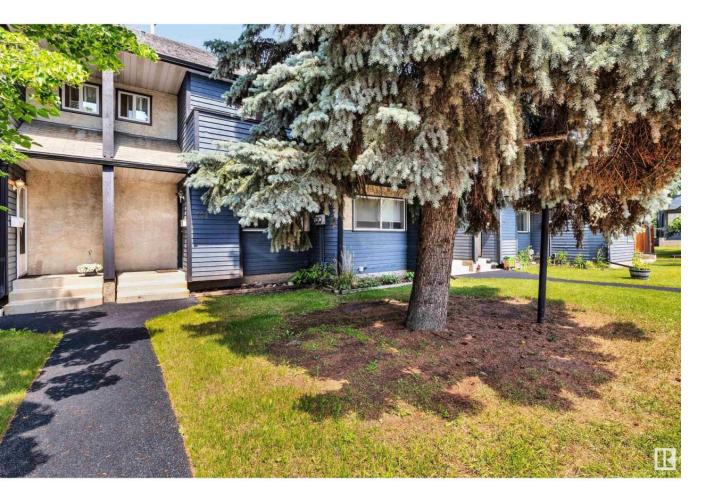

## St Albert Alberta \$234,900

Move-in ready 1140 sq. ft. 2 storey townhome backs onto a park and is just steps from Grandin Pond. The main floor features an open dining nook, updated kitchen cabinetry and countertops, spacious living room with a wood burning fireplace and laminate flooring! Upstairs are 3 good sized bedrooms including the primary bedroom with a large closet and a private balcony. The basement is partially finished with a family room that could also be used as storage. The backyard is fenced, with a deck and provides a great place to enjoy your morning coffee. Two energized parking stalls right outside the front door. Nicely kept and ready for you! (id:6769)