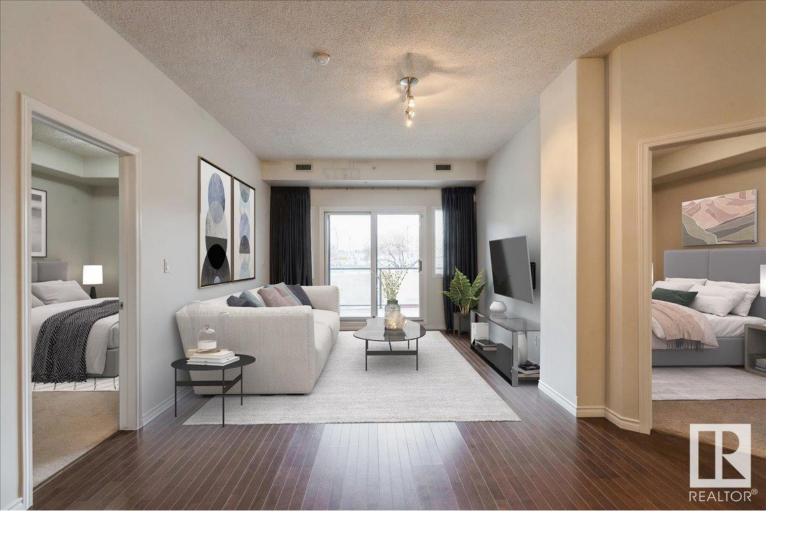

## Edmonton Alberta

\$235,300

Fantastic downtown living! This large 2 master bedroom condo is perfect for any young professional wanting to live in the downtown core. 2 bedrooms, 2 ensuites, titled -tandem stall!! Over 1156 sq ft with this well kept unit featuring a great view of the new Walterdale bridge and Legislature building. Condo has hardwood and carpet flooring throughout, in suite laundry, separate storage room inside and outside of the condo on the patio with your own furnace & hot water tank. Back inside, the kitchen is nicely appointed with granite countertops, stainless steel appliances and breakfast bar overlooking your central living room with patio access to take in those downtown views. One bedroom features a 4 piece ensuite and second bedroom features a 4 piece. This unit is also air conditioned for those warm summer nights that are coming. Other features include a rooftop gym and social room. Walking distance to all amenities and a pet friendly building. Condo fee's include heat and water/sewer. Must be seen! (id:6769)