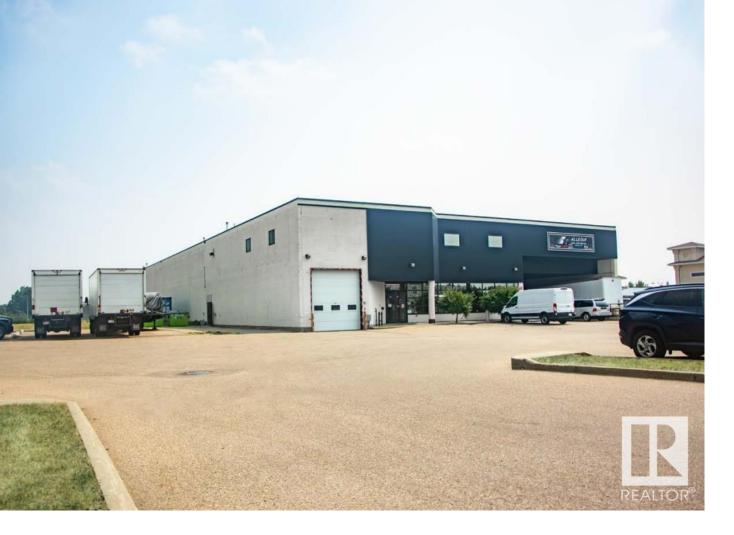

## Edmonton Alberta

\$4,475,000

27,897 SF building on 1.84 Acres. Extra wide 55' column span in the warehouse area with 24' clear ceiling height. ? 0.75 Acre undeveloped yard area to the north of the building, with potential for drive-in grade loading addition. Unparalleled West Edmonton location with easy access off 170th Street and Stony Plain Road. Also available for lease. (id:6769)