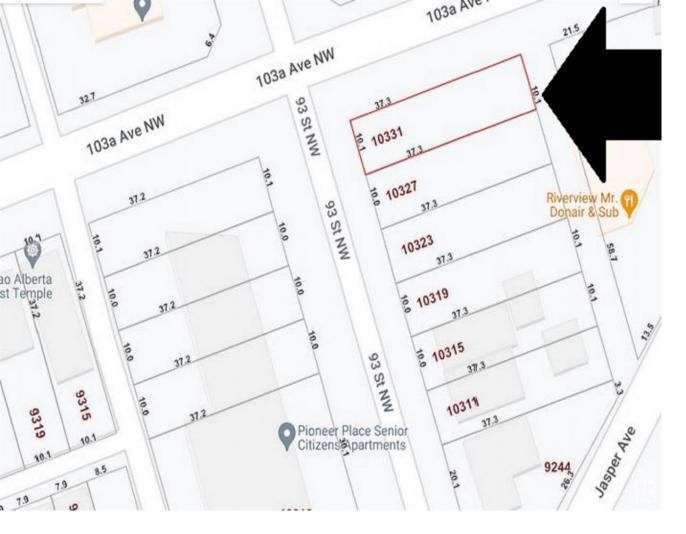

## 10331 93 Street Edmonton AB

\$999.000

Property Type: Land Commercial. Other Property Type: Multi Family. Four (4) adjacent lots; in a row; with separate titles; Lots 5, 6, 7 and 8. Zoned DC1 with potential for zoning change with a City of Edmonton application approval. Walking distance to Jasper Avenue, River Valley, Parks, Trails, Residential Community Apartment Buildings and near Edmonton's Downtown Business Centers. The 4 lots including a corner lot for redevelopment opportunities for urban life with multiple options for professional offices, retail, apartment condos, 4-plexes, and retail multifamily complexes for a thriving community. Close to the Ice District, Roger Place, Public Library, Art Gallery, Alberta Museum, Convention Center, University, College, Schools, City Center, Restaurant, Shopping and Transit. Individual property addresses and Linc numbers. GST if applicable.