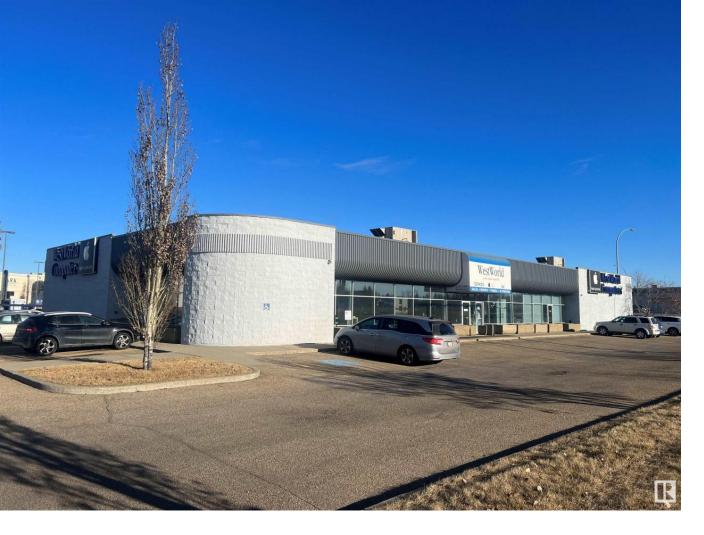

## 10333 170 Street Edmonton AB

\$5,750,000

Unlock potential with an exclusive opportunity to acquire a flagship retail building in west Edmonton. Shadow anchored by major national retailers and power centers, this 15,000 sq. ft. freestanding property on 1.17 acres is further complimented by a diverse array of 100's of nearby businesses and services. With a premium position in this dynamic retail hub, this property hosts many strategic locational advantages. Other advantages include 35 on site parking stalls, dock loading and flexible BE (Business Employment) zoning. NOTE: WestWorld business is not for sale. Business to relocate upon deal completion.