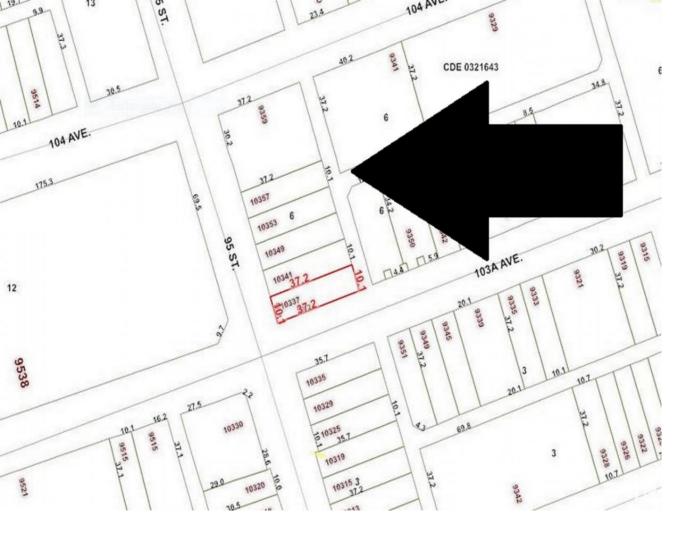

## 10337 95 Street Edmonton AB

\$1,250,000

Property Type: Multi Family. Other Property Type: Commercial. With this large parcel of prime land explore the possibilities of five (5) adjacent lots; in a row; with separate titles; Lots 24, 25, 26, 27 and 28. Zoned RA7 with potential for zoning change with a City of Edmonton application approval. The 5 lots including a corner lot; one can create an urban design on the major arterial roadway of 95 Street and 103 Avenue. This land offers a variety of possibilities for Investment Opportunity for Future Redevelopment of apartment condos, 4-plexes, multi residential, or professional offices, retail, parking lot or future planning. Close to the Edmonton's City Business Centers, Public Library, Art Gallery, Alberta Museum, Convention Center, Roger Place, Ice District, University, College, Schools, Parks, City Center, Restaurant, Shopping and Transit. Individual property addresses and Linc numbers. GST if applicable.