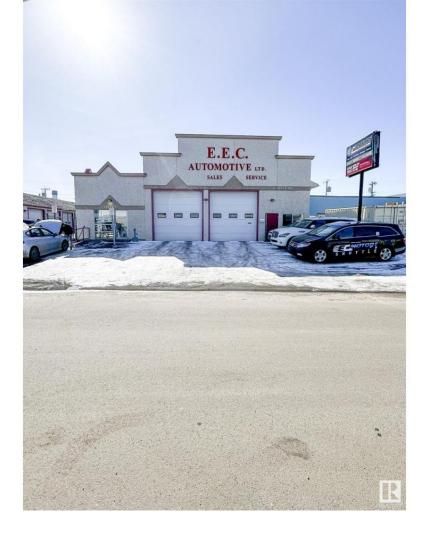

## Edmonton Alberta

\$2.995.000

The EEC Motors Building is a 12,820 sq.ft.? industrial investment property on a 0.49-acre site. The property includes two buildings, built in 1954 and 1974, with a secure long-term lease in place until July 1, 2029. Features include 13 grade-level overhead doors, a warehouse paint booth, and recent upgrades such as vinyl plank flooring, slat wall paneling, LED lighting, and fresh paint. (id:6769)