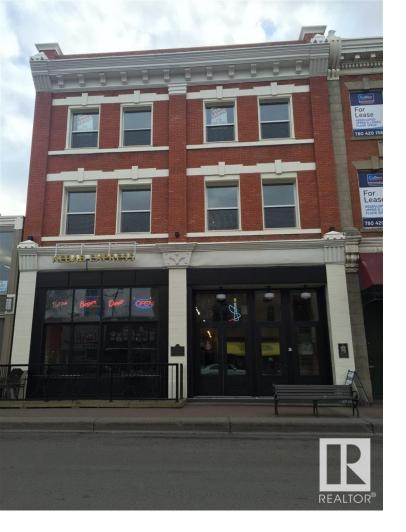

## Edmonton Alberta

Historic building in the heart of Whyte Avenue with upgraded faade, fully renovated common areas and upgraded HVAC. Sizes available include: 2,215 Sq. Ft. on the 2nd floor, 2138 sq. ft. on the 3rd floor, 1,130 Sq. Ft. on the 3rd floor and 2,873 Sq. Ft. on the lower level. Available immediately. Operating costs are \$14.79 inclusive of property tax, management, common area maintenance and utilities. Ideal for specialty retail, office, and creative spaces. Current Tenant incentive is one month of free net rent per year of the term signed! (id:6769)