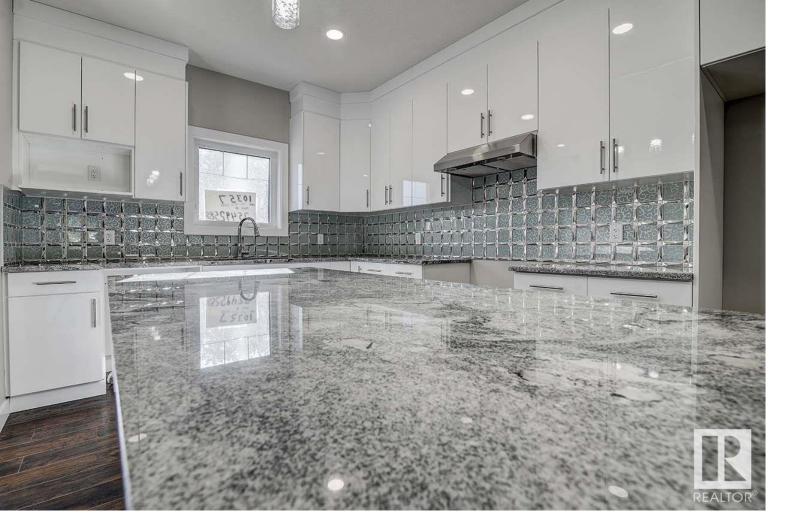

## Edmonton Alberta

\$560.000

Great investment opportunity! Grovenor is one of the most desired neighbourhoods in the city and this gorgeous half duplex is located there. In addition, this property is located within walking distance to the new LRT line. Easy access to downtown and also 10 minutes away from West Edmonton Mall. Inside the unit, you will find an open concept floor plan along with a very modern approach to the carefully chosen finishings highlighted by laminate flooring, a large kitchen with a ceramic backsplash and granite countertops with stainless steel appliances and modern looking white cabinetry. Heading upstairs you'll find a wide stairwell easy for moving furniture that leads to three large bedroom and two full bathrooms. Bathrooms feature ceramic tile while the bedrooms have thick carpet. Master bedroom is facing east while the other two bedrooms are facing west. A truly remarkable, can't miss property! Legal basement suite comes with one bedroom and bathroom and plenty of living space (id:6769)