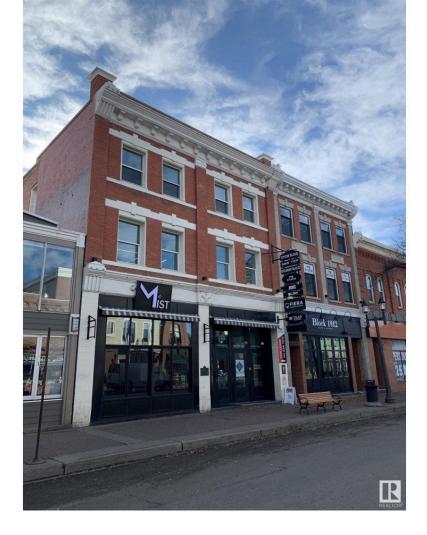

## Edmonton Alberta

\$2,500,000

Fantastic opportunity to own a 12,175 sq.ft. character retail/office building along Whyte Avenue. - 2-storey building demised into 6 tenant spaces. Building has partial occupancy giving potential to an owner/user looking to occupy or an investor to lease up vacant spaces. - All units including common areas have been renovated within the last 5 years. - Building recently underwent upgraded faade, as well as upgrades to HVAC (id:6769)