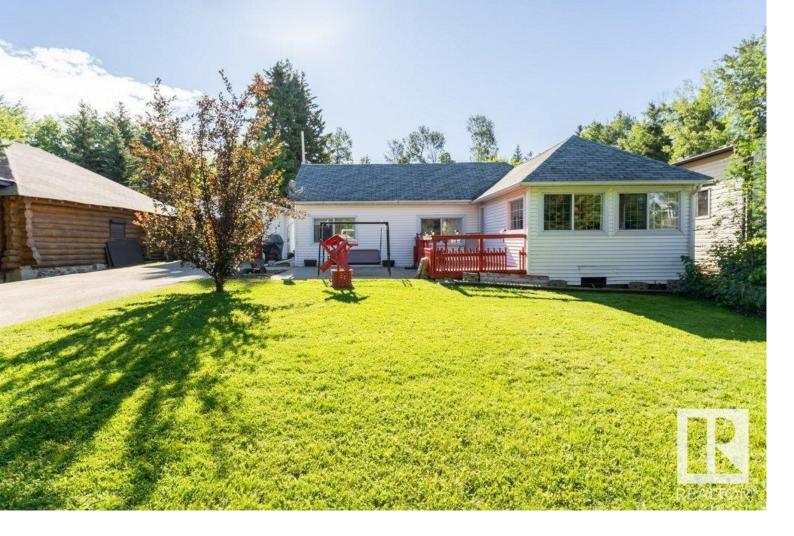

## 104 1 Avenue Rural Wetaskiwin County AB

\$249,900

Enjoy this private and peaceful cabin at beautiful Ma-Me-O Beach on Pigeon Lake. You can drive up your fully paved 95 foot driveway to your bright and well cared for 937sqft 4 BEDROOM bungalow. It sits on a well treed parcel with spacious front porch overlooking a gorgeous and private front yard. Inside has a large living room with beautiful stone faced wood burning fireplace, and grand dining space for family and friends. A Bright kitchen, 4 bedrooms, and a 4pc bathroom plus a utility room with stacked washer dryer too. Gas furnace with additional individually controlled electric baseboard heating in every room, and 100 Amp service, with electrical run to your 16 x 24 garage, plus a strong well with chlorination system in place. JUST OVER 8,000sqft OF PROPERTY on this 66' x 122' lot with back lane access & parking too, Such a cozy, peaceful and wonderful recreation space close to the beach and steps up the path to the lake, ready for your memories to begin.