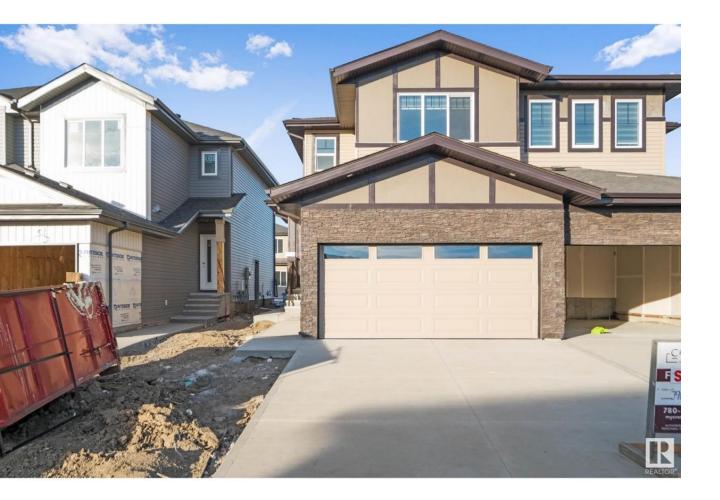

## Leduc Alberta \$469,000

AFFORDABLE LUXURY IN MEADOWVIEW! Welcome to this stunning half duplex with DOUBLE CAR ATTACHED GARAGE! Featuring beautiful cabinetry, an upgraded backsplash, S/S Appliances & elegant quartz countertop -the true highlights of the kitchen! The space flows effortlessly into the dining area, and spacious living room perfect for both family meals & entertainment. A convenient half bath completes the main floor. Upstairs, you'll find a spacious primary bedroom with a 5-piece ensuite. Two additional bedrooms, a full bath, & upstairs laundry finish off the upper level. This home has a separate entrance for future development potential! Outside, enjoy the added convenience of a double detached garage! \*Home is under construction. Photos are of same floorplan but not of actual home. Some finishings may differ. (id:6769)