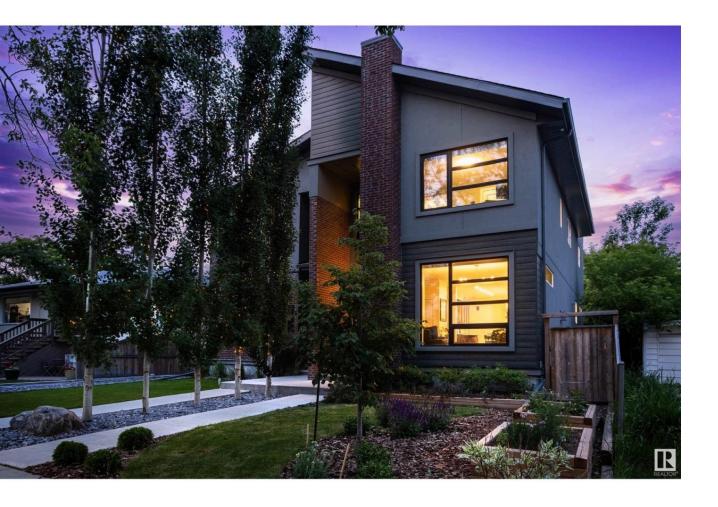

## Edmonton Alberta

\$679,598

Welcome to stylish living in Grovenor, where modern elegance meets everyday comfort. Immediately evident is the gorgeous curb appeal stemming from brick accents & a meticulously maintained front yard. This thoughtfully crafted home showcases large windows bringing in natural light & gorgeous hardwood floors throughout the main level. The open-concept layout features a cozy living room w/ a tiled gas fireplace & wood mantle, leading to a beautifully appointed kitchen w/ espresso-stained cabinets, quartz counters, S/S appliances & a large center island w/ breakfast bar. Enjoy meals in the bright dining area w/ direct access to the beautifully landscaped backyard w/ a spacious deck & patio. Upstairs, the primary suite offers a generous walk-in closet & luxurious ensuite bath, while 2 add'l bdrms provide space for family & guests. The basement adds versatility w/ a large rec room, 4th bdrm, & full bath. Topping it off is your large private ROOFTOP PATIO perfect for relaxing or entertaining beneath the stars (id:6769)