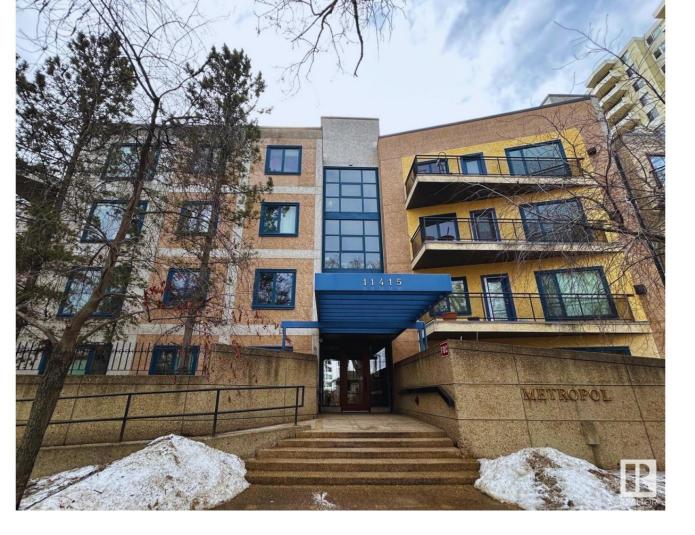

## Edmonton Alberta

\$199,500

Welcome to The Metropol and this beautifully designed condo, where stylish Art Deco living meets modern comfort. Enjoy open-concept living with a spacious kitchen, dining, and living area, perfect for entertaining or relaxing at home. Enjoy 9' ceilings and a cozy gas fireplace. Step through French doors into the well-sized primary bedroom, featuring two closets and a window that overlooks your own private walled patio. The modern kitchen showcases sleek white lacquer cabinetry, an eating bar, stainless steel appliances, ample storage, and stylish glass block accents. The tiled bathroom is both functional and elegant, while in-suite laundry adds everyday convenience. Step outside to your private 420 ft? patio for gardening, barbecuing, and entertaining. Extras include underground parking, a separate storage locker, and unbeatable access to downtown, shopping, the river valley, and public transit. Stylish, spacious, and steps from everything downtown living has to offer. (id:6769)