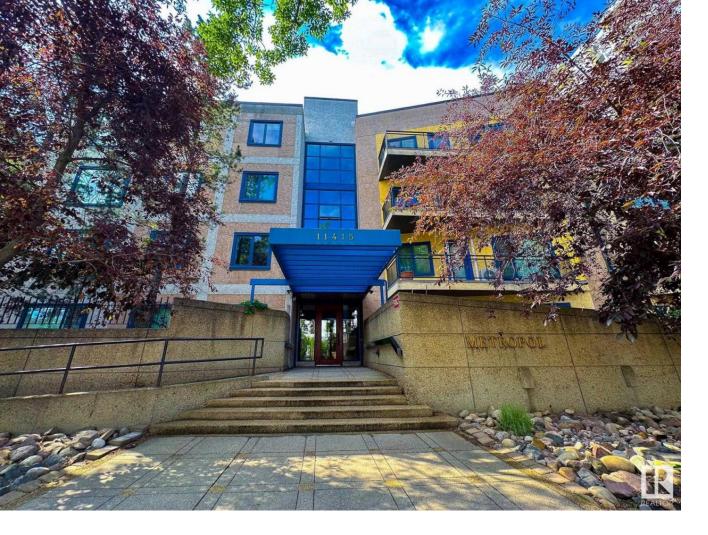

## Edmonton Alberta

\$185,900

Welcome to The Metropol and this beautifully designed condo, where stylish Art Deco living meets modern comfort. Enjoy open-concept living with a spacious kitchen, dining, and living area, perfect for entertaining or relaxing at home. Enjoy 9' ceilings and a cozy gas fireplace. Step through French doors into the well-sized primary bedroom, featuring two closets and a window that overlooks your own private walled patio. The modern kitchen showcases sleek white lacquer cabinetry, an eating bar, stainless steel appliances, ample storage, and stylish glass block accents. The tiled bathroom is both functional and elegant, while in-suite laundry adds everyday convenience. Step outside to your private 420 ft? patio for gardening, barbecuing, and entertaining. Extras include underground parking, a separate storage locker, and unbeatable access to downtown, shopping, the river valley, and public transit. Stylish, spacious, and steps from everything downtown living has to offer. (id:6769)