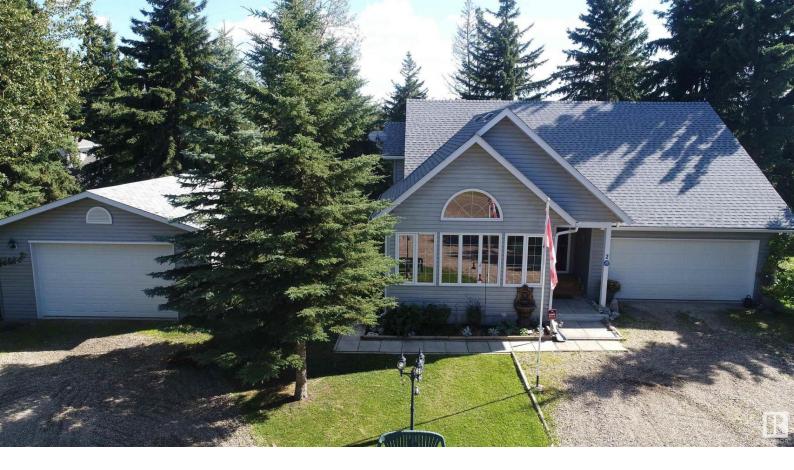

## 105 62036 TWP 462 Rural Wetaskiwin County AB

\$549,000

WOW comes to mind when you see this beautiful bungalow with front attached garage in Highland Spruce Estates. On the main floor you will find a beautiful year round sunroom, bright welcoming kitchen with movable island, open concept vaulted ceiling dining room & living room with a wood stove for those chilly nights and a walk out to the deck! Additionally there is laundry, a four piece bathroom and good sized second bedroom. That primary bedroom though! Vaulted ceilings! Walk out to your deck! Two large closets with built in organizers! And a large 4 piece ensuite completes it! Everything you need, on the main floor! Moving down to the basement we have a large 3 piece bathroom and additional living space to do whatever you choose! Utility room boasts additional separate hook up for generator usage, heat exchanger, tankless hot water and furnace both installed 2018 and Central vac. Shingles replaced in 2015. Extras! Shop, greenhouse, enclosed gazebo and more!