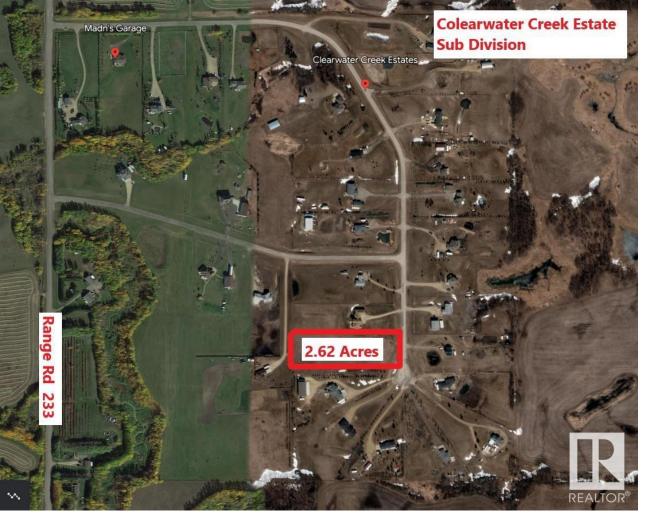

## 1050 50125 RGE RD 233 Rural Leduc County AB

2.62 beautiful Acres in Clearwater Creek Estates to Build your DREAM HOME on this beautiful level site. It's the last undevelpoed Lot in the entire subdivision and you can get there on full pavement to you door step ( no gravel roads here ). Located less than 15 minutes to the International airport, 10 minutes to Beaumont, 15 minutes to Edmonton or 10 minutes from Nisku. Electricity and natural gas to property line, do your own water & sewer. Also your located within the Beaumont school district with full School bus Service too. DIRECTIONS: From the Airport, east to Range Road 233, south 1/2 mile to Clearwater Creek Estates. From Beaumont, south on Hwy 814 to Airport Road (TWP Rd 502), east to Range Road 233, south 1/2 mile to subdivision.