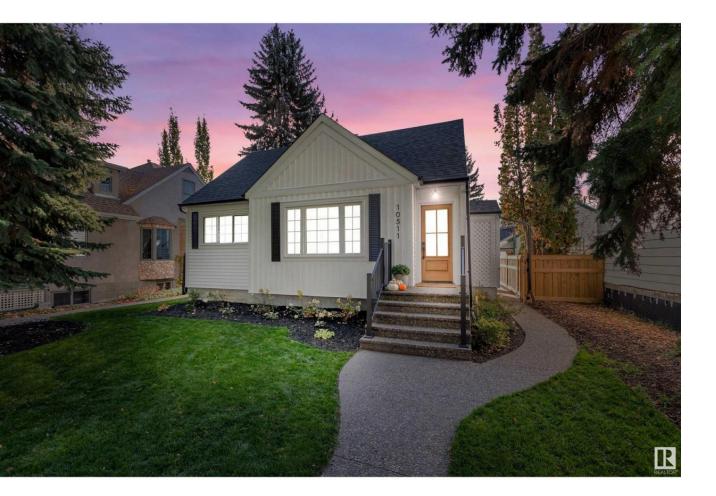

## Edmonton Alberta \$599,900

Renovated turn key home in Allendale, on a quiet tree lined street close to great schools and amenities. Incredible curb appeal! 4 bedroom, 2 full bath home has been updated from top to bottom including newer windows, doors, shingles, kitchen and baths, siding, aggregate walkway, electrical, insulation, and gorgeous fencing! Refinished classic hardwood floors along with exposed wood beam gives this stunning home its charm. 1 and a half story includes a huge bedroom and storage on upper level and 2 more bedrooms on main floor. Newer mudroom has been created and updated kitchen with s/s appliances looks out onto the south facing backyard. Fully finished basement is bright and includes a 4th bedroom with egress window, large gorgeous bath with tiled shower, rec room, and beautiful laundry room with newer washer/dryer. Full package includes A/C, an oversized double garage, concrete patio and concrete driveway with room for 4 cars or RV parking! Perfectly located close to U of A, downtown, and Whyte Ave. (id:6769)