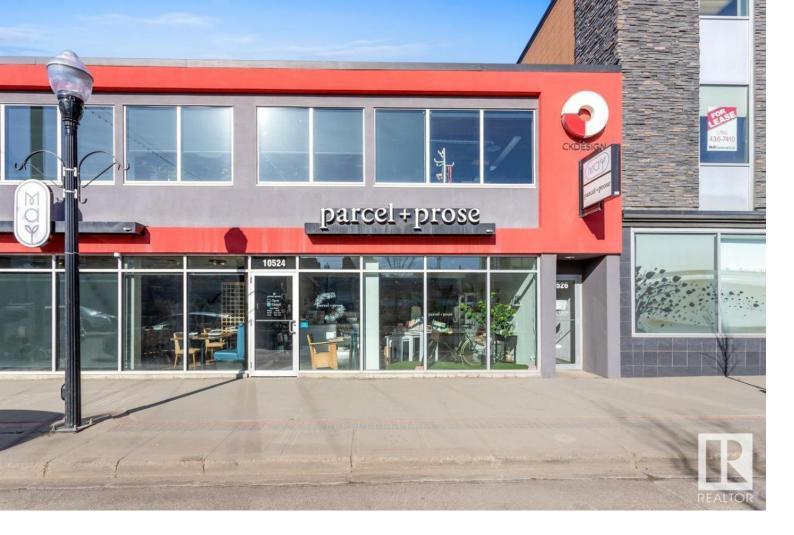

## 10524 124 street Edmonton AB

\$(

Welcome to a prime commercial retail space on bustling 124th Street. This approximately 2000 sqft space boasts high visibility and foot/vehicle traffic, ideal for various businesses. Situated amidst vibrant retail shops, galleries, and restaurants. Enjoy maximum exposure with ample street frontage. Parking: Convenient street parking available for patrons and employees. Stalls available. Positioned in a busy area, attracting both pedestrian and vehicle traffic. Future LTR Station: Walking distance to the future LTR station for easy access. Versatile Usage: Suitable for retail shops, salons, massage, bubble tea, tattoo etc. Storage Options: Flexibility to lease with or without additional storage. Unit can be rented at +/- 1500 sq.ft. Early Opportunity: Benefit from ongoing redevelopment efforts in the area. Don't miss this rare chance to establish your business in this coveted location.