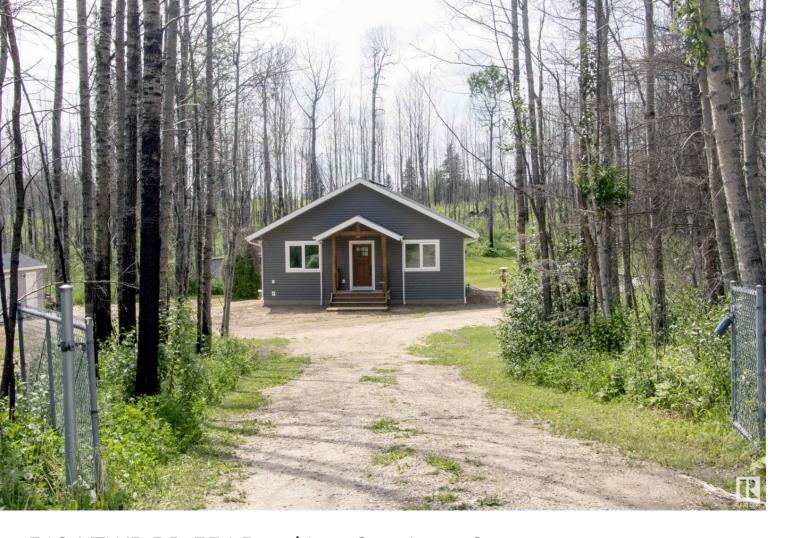

## 5124 TWP RD 554 Rural Lac Ste. Anne County AB

\$3/5,000

Introducing a brand new two-bedroom bungalow, crafted by Fox Maple Homes, nestled on a 1-acre lot complete with an RV hookup and a charming two-room cabin. This thoughtfully designed home features two spacious bedrooms, a full bath with ample cabinetry, and an open floor plan with a vaulted ceiling in the kitchen and living area. Kitchen boast of custom cabinetry and quartz countertops. The well-appointed kitchen includes a generous pantry. Oversized patio door open to a large 12X30 covered deck, perfect for relaxing while overlooking the private backyard and firepit area. Located just a short walk from the lake and boat launch, this property offers easy access for kayaking or paddle boarding, fishing and boating. Ideal for year-round living or a recreational retreat, this home is ready for you to enjoy.