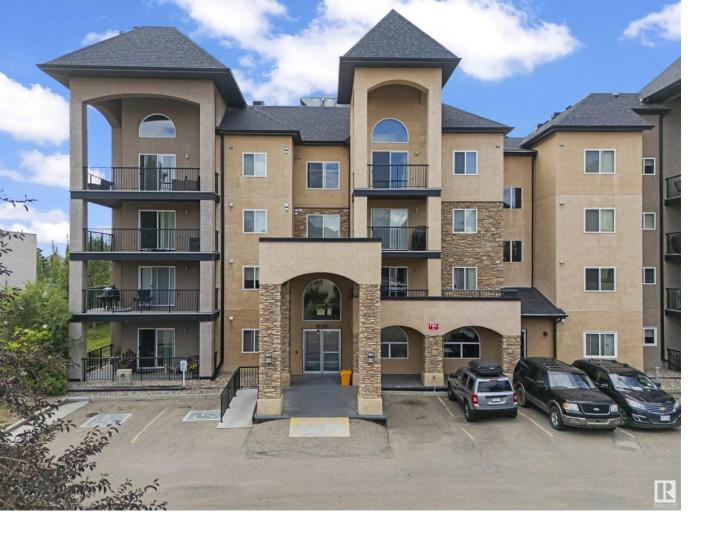

## Edmonton Alberta

\$244,900

Welcome to this modern & stylish corner unit apartment located in the desirable community of Baranow. Offering nearly 1,100 sqft of bright, open living space, this main floor unit features 2 spacious bedrooms and 2 full bathrooms, making it ideal for homeowners or investors alike. The freshly painted interior is complemented by brand-new flooring throughout — a completely carpet-free home. The kitchen is equipped with sleek stainless steel appliances, and the large private balcony, complete with a gas line for your BBQ, extends your living space outdoors. This well-maintained building is conveniently close to all amenities, shopping, and transit options. The unit comes with 2 titled parking stalls, one underground and one surface stall, providing flexibility and convenience. Condo fees include heat and water for worry-free living. Professionally cleaned and ready for immediate possession, this bright and airy apartment is a fantastic opportunity to enjoy low-maintenance living in a sought-after location!! (id:6769)