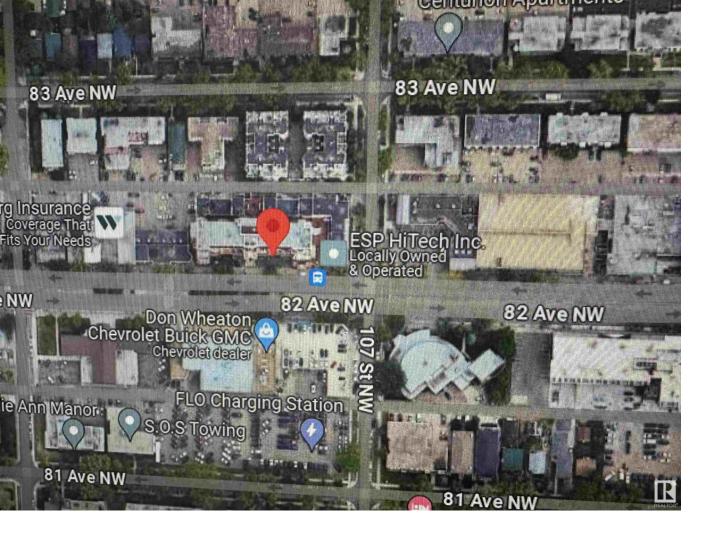

## 10724 82 Avenue Edmonton AB

\$0

Whyte Avenue and 107 Street, Improved commercial unit available for lease immediately. The Unit has great exposure to Whyte Avenue and has around 400 square Feet Patio Provision in front. Very reasonable asking base rent. This 1375 square feet, more or less, space can accommodate variety of retail uses including- Health Professionals, Personal Service Shops, Coffee and Beverage Shops, Massage, Spa, Financial and Business Services and, Boutique Shop etc.. The location see high foot traffic.