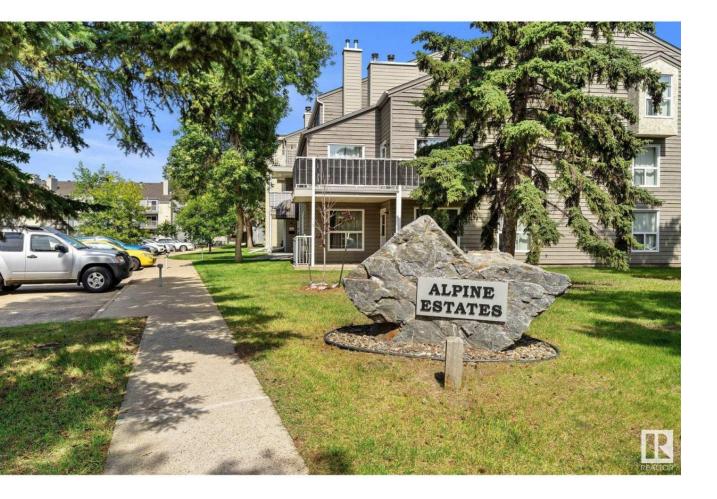

## St Albert Alberta \$169,900

Discover Alpine Estates! This updated ground-floor 2-bedroom condo comes with 2 parking stalls. Walking distance to Elmer Gish Elementary School, a park with an ice rink, Pickleball courts, and Basketball courts. Warm Acacia hardwood flooring welcomes you inside the bright living room, which features large south-facing patio doors offering natural light and private entry. The spacious dining area easily seats 8, and the kitchen is a dream for any chef. With sleek Maple cabinets, granite countertops, and updated stainless steel appliances, it's made for cooking with joy. Both bedrooms down the hall have new vinyl flooring and southern exposure for all-day light. A freshly updated 4-piece bath sits conveniently nearby. Comes with a full In-Suite Laundry room with storage. Step onto your private patio, overlooking green space. additional upgrades include new Hot Water on Demand and a recently replaced furnace motor. Just move in, unpack, and settle into comfort. (id:6769)