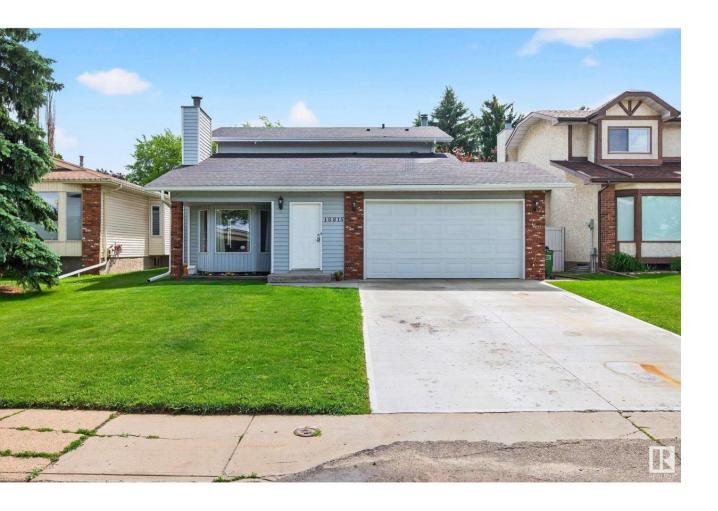

## Edmonton Alberta

\$565,000

\*Suite potential\* Move-in ready 2-storey home in sought-after Bearspaw, just a short walk to Big Bear Park and Bearspaw Lake. This home features a flexible main floor layout and thoughtful upgrades throughout. Enjoy a living/dining space in the front and a cozy family room off the back kitchen--or reverse the setup to suit your lifestyle. Upstairs offers three bedrooms, including two 4-piece bathrooms, one being the primary ensuite. The fully finished basement includes a large bedroom, 4-piece bathroom, and a private side entrance--perfect for future suite development. Laundry and a 2-piece bath is conveniently located in the side entrance foyer, providing easy, shared access for both upstairs and basement use if a suite is developed. Outside, you will find a private, sunny, south-facing backyard with a freshly painted deck, privacy screen, and an 8x16 shed. The immaculate lawn is easily maintained with built-in irrigation. Extras include central A/C, a heated garage, and a quick bus ride to the LRT! (id:6769)