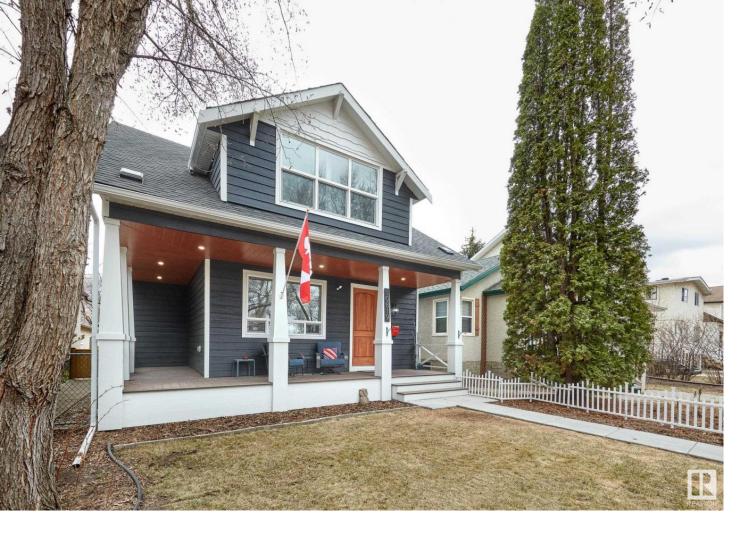

## 10819 80 Avenue Edmonton AB

\$789,000

Charming and unique, this one-of-a-kind two-story character home with a legal suite has undergone extensive renovations to offer modern amenities yet preserve its original character. Across from Tipton Park, the main floor features a spacious foyer with hardwood floors and a stunning island kitchen with quartz counters & stainless appliances including steam oven. Both the living room & dining room are large, allowing plenty of room for entertaining. Upstairs are three bedrooms, two full bathrooms, & laundry. The primary has a fantastic ensuite & large walk-in closet. The basement has a legal one-bedroom secondary suite with separate exterior access. Additional features include new windows, a new roof, two newer furnaces, 200 AMP electrical service, hardy board siding, a double detached garage heated garage, composite decking, redone landscaping, new concrete walkways and patio & more. Excellent walkable location close to Whyte Avenue, UofA, LRT & more. This home is an absolute must-see!