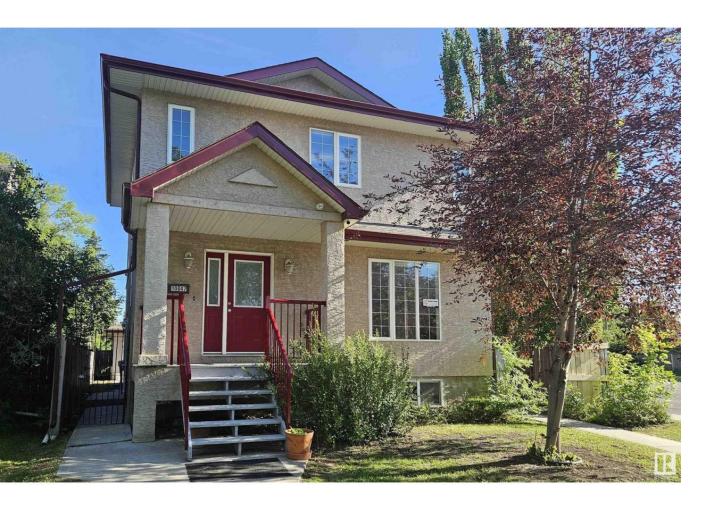

## Edmonton Alberta

\$510.000

Fantastic investment property conveniently located in desirable community of Allendale. 2008 build with many recent updates including new luxury vinyl plank flooring and carpet, and new paint throughout. Main floor features a large kitchen with brand new stainless steel appliances, granite countertops, new faucet, lots of cabinets, garburator. Open living room with gas fireplace and loads of natural light. New stair railing heading upstairs to the 3 good sized bedrooms each with new black out window coverings, plus two 4 piece bathrooms; the main bath with new tub, tub surround, and shower door; all new toilets as well. Oversized detached single garage, usable fenced sideyard, eavestroughs all with gutter guards, security cameras, freshly painted handrails on front steps. Unfinished basement with separate entrance, roughed in for 3pc washroom, central vacuum, kitchen and 2 egress windows. Short distance to U of A Campus, hospital and Whyte ave. (id:6769)