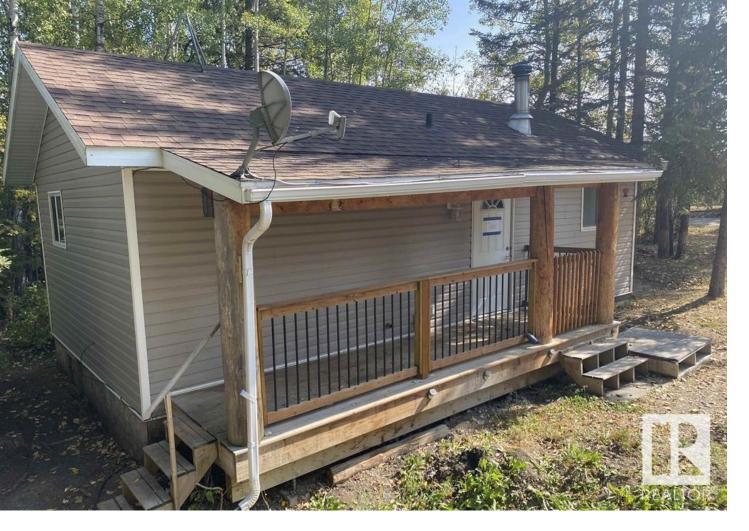

## 5509 Twp Rd 494 109 Rural Brazeau County AB \$119.900

Modern 1 bed, 1 bath bungalow near Birchwood Golf Course! Built in 2015, featuring a nice contemporary kitchen and aesthetically pleasing design elements throughout. The open-concept living area comes equipped with a wood stove, ensuring warmth and ambiance during cool evenings. Settle into the serene and private surroundings of the expansive 0.350 acre lot, complete with a 20 x 14 storage shed, ideal for stowing a possible golf cart or equipment. Additionally, enjoy peace of mind with condo fees paid up until January 2025, providing worry-free living in this prime location near Birchwood Golf Course, just in time for the excitement of the golf season ahead.