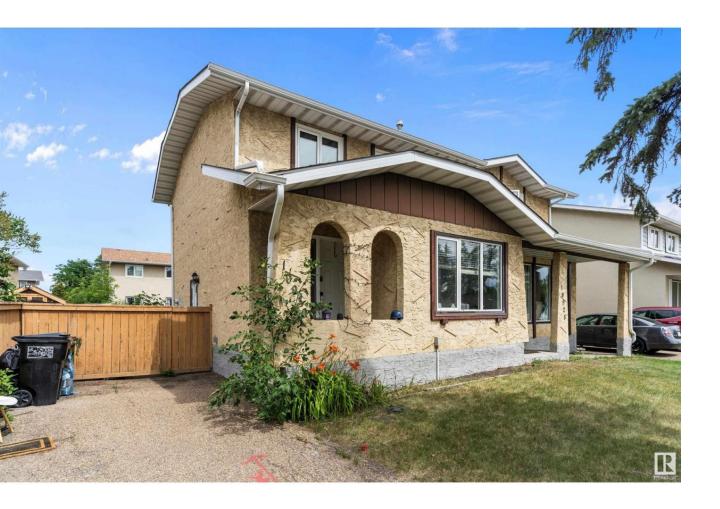

## Edmonton Alberta

Priced to Sell - Tastefully Upgraded Half Duplex in Lorelei! This beautifully updated 3-bedroom, 1.5-bath home features newer vinyl plank flooring, modern paint tones, updated windows, and a stunning newer kitchen! The well-designed layout includes a separate dining room adjacent to the kitchen, offering a touch of traditional charm. Upper level has 3 good sized bedrooms and 4pc Bathroom. A side entrance provides convenient access to both the main floor and the partially finished basement--ready for your personal touch. Enjoy outdoor living in the spacious, fully fenced backyard--perfect for kids, pets, gardening, or simply soaking up the sunshine. Excellent value in a desirable location. (id:6769)