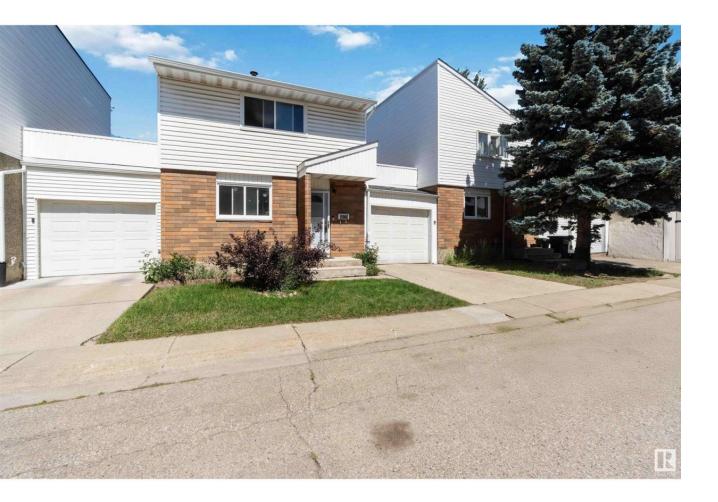

## Edmonton Alberta

Fully renovated, move-in-ready south-facing townhouse blending modern chic with comfort! Enjoy a bright, stylish living room with ample windows. The light-filled kitchen and dining area open to a low-maintenance, fully fenced yard-perfect for relaxing or entertaining. Upstairs, find three spacious bedrooms and a beautifully redone bathroom, accented with sleek finishes and gilded touches. Updates include all new flooring (vinyl, lino & carpet) and bathrooms. The large single attached garage fits two small cars for added convenience. Basement is fully finished, adding extra living space or rec room potential. Nestled in a great location, this home offers effortless style and function in every detail. Don't miss this sophisticated gem--just move in and enjoy! (id:6769)