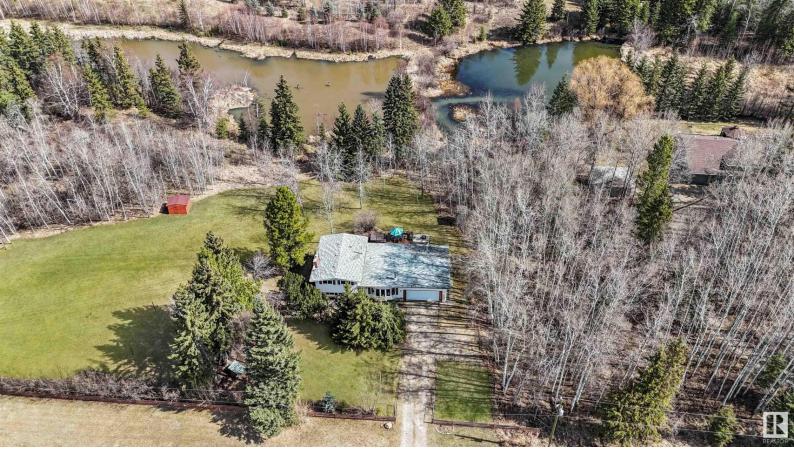

## 26112 TWP RD 511 11 Rural Parkland County AB

Welcome to #11 in Beaverbrook Park. This split-level family home sits on 1.41 acres, backing onto natural wetlands and ponds. Conveniently located near Devon and West Edmonton, you'll find easy access to both. Stepping inside, you'll notice the open concept layout of the living room, dining area, and kitchen. The cozy living room has a wood fireplace and tons of natural light from the great windows. The kitchen features a large island and plenty of counter space. Moving to the top floor, you'll discover the primary bedroom with 2pc ensuite, a full bathroom, and two additional bedrooms. Descending to the lower level, which is a raised basement with large windows, you'll find a second living room with a beautiful wood fireplace, the fourth bedroom, and a three-piece bathroom. The lowest level of the home features a spacious rec room and your storage/laundry/utility room. In recent years, the home has undergone updates including new windows, a septic pump, furnace, and pressure tank.