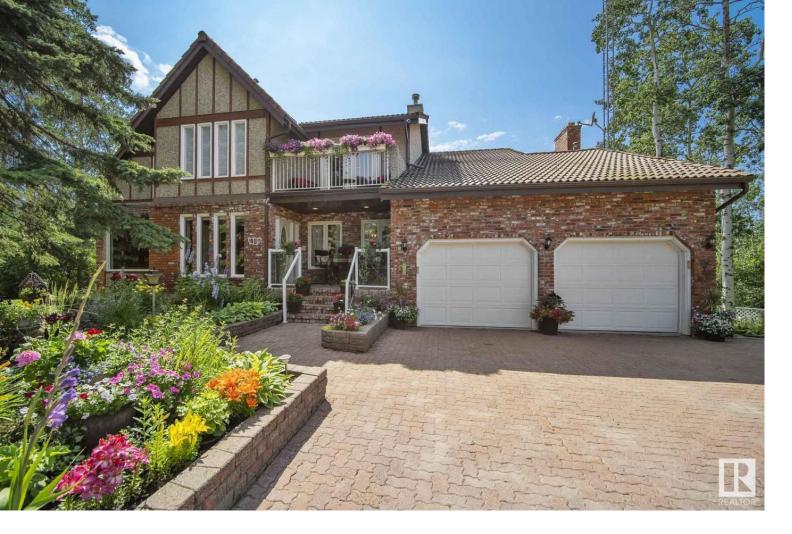

## 11 474012 RGE RD 242 Rural Wetaskiwin County AB

\$1,699,000

This stunning walkout character home is a must see with beautiful updates throughout while keeping the original charm. With over 8 acres of land, a heated 42' x 64' quonset with 12'w x 14'h garage door that's not only lofted but also complete with a concrete floor and a separate workshop. There are endless opportunities, to be had on this beautifully landscaped property with garden irrigation, including current Airbnb, a potential wedding or event venue. A horse quarrel, a barn, playground and a hot tub complete the outdoor oasis and all of this is being viewed from a full width walkout deck just steps outside from your fully updated gourmet kitchen. With two fireplaces and a wood burning stove, fully renovated bathrooms and top of the line finishings throughout. A four season property sure to exceed your expectations of acreage living.