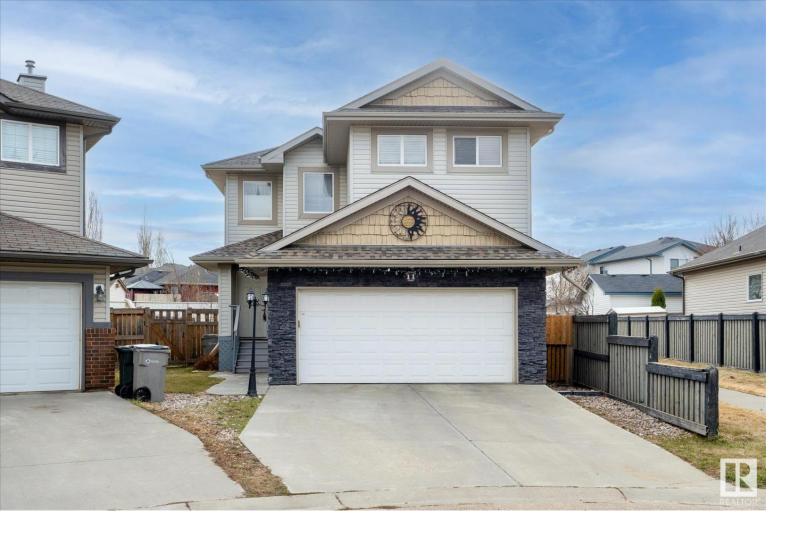

## 11 WESTERRA Court Stony Plain AB

\$449,000

Nestled in a quiet cul-de-sac adjacent to a walkway in Lake Westerra, this 2-storey home offers an inviting open-concept design. In the heart of this home, the kitchen welcomes with warmth and functionality. Featuring a central island with a raised breakfast bar and a convenient walk-thru pantry. Step through the sliding glass patio door to the spacious deck with a gas line, perfect for summer entertaining. Adjoining the kitchen, the living room features a cozy gas fireplace, built-in shelving, and chic wainscoting. A half bath and convenient back entrance round out the main floor. Upstairs, discover 3 bedrooms including a primary suite with an ensuite and walk-in closet, a full bathroom, and a BONUS ROOM. The fully finished basement offers versatility with a large bedroom, rec room, and laundry. Enjoy comfort year-round with central A/C and the convenience of a double attached garage. Outside, revel in the fully landscaped, fenced yard with a garden shed and plenty of room for the kids to play.