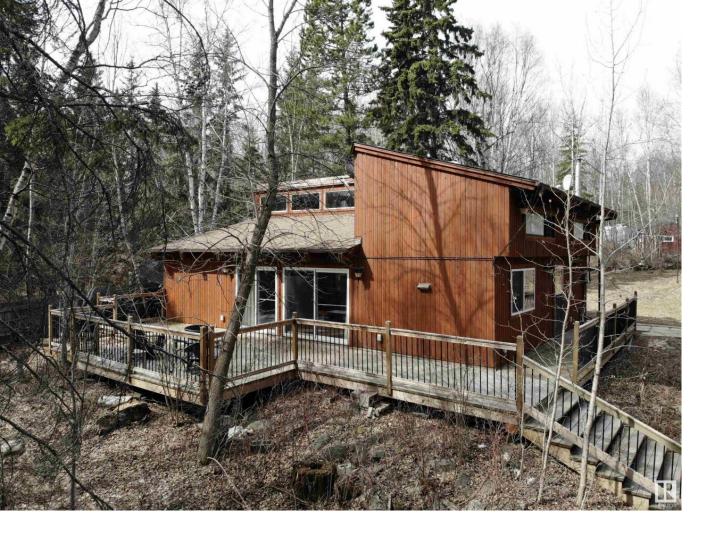

## 11 Willow Crescent Rural Lac Ste. Anne County AB

\$349,000

A private oasis situated on .8 of an acre at Lac La Nonne Lake in the privately secure Summer Village of Birch Cove only 45 minutes NW of Edmonton or 15 minutes S of Barrhead. Unique & inspiring year round 1535 sq ft home originally built by an Architect as his personal residence w/ much care & attention to details. The home boasts high vault interior ceilings w/ professional timber framing & design. Open spaces throughout w/ eye catching central freestanding fireplace, spiral staircase modern bath & good living areas. Modern high efficiency furnace & hot water tank. Quality sun gathering windows along w/ large patio doors leading onto exceptional wrap around sitting deck. Outside you'll find seasonal perennials, fruit trees, garden space, yard shed & fire pit area. Story book timber lined vehicle bridge entrance crosses seasonal creek bed only adding to the properties uniqueness. Lake access & boat launch & docking, park & community open hall less than 200m away. Much more to see, feel & appreciate.