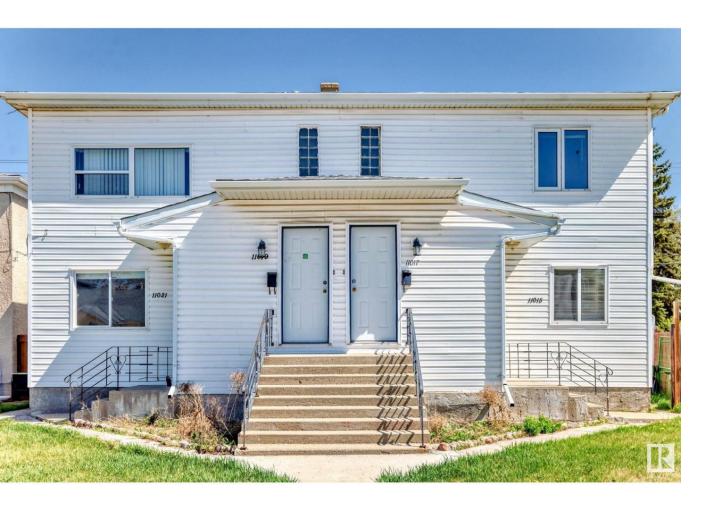

## Edmonton Alberta

\$579.000

Investors alert! Here is your great opportunity to own this charming, 3034 sqft fourplex plus full basement! This fourplex comes with 4 municipal address of: 11015, 11017, 11019, 11021-96 Street. Features 2 units with 2 bedrooms (11019 & 11021) and 2 units with 1 bedroom (11015 & 1017). All units boasts laminate floorings, all with own kitchen, own bathroom & a good-sized storage room that could be converted to an in-suite laundry, all with its own entrances. Full basement with coin operated laundry room and plenty of storage spaces. Upgrades during years: newer shingles, windows, hi-efficiency furnaces & hot water tank. Six Parking stalls at the back of the building. Price includes 4 fridges, 4 stoves, 4 hood fans & coin operate washer & dryer. Easy access to public transportation, downtown, school, NAIT, Kings5way shopping mall, Royal Alex Hospital & all amenities. (id:6769)