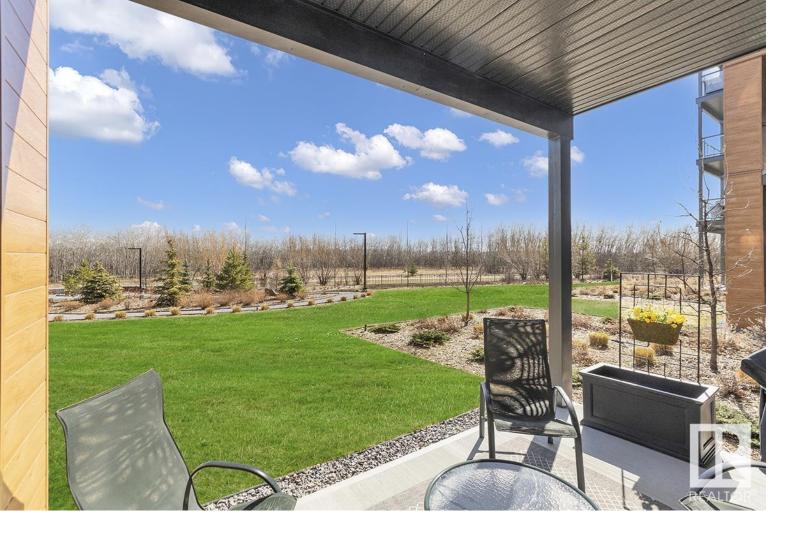

## Edmonton Alberta

\$595.000

Enjoy the morning sunrise on this RAVINE FACING unit and walk straight onto the fenced grass property from your patio. The Bloom floorplan offers 1,248 sq ft (building plan 1,310 sq ft) of luxury! HIGH END FINISHING is evident as you enter the open concept 2 bedroom, 2 bathroom IMMACULATE home. Features include soaring 10' ceilings, quartz countertops, vinyl plank flooring throughout, GOURMET KITCHEN with an abundance of cabinets and slide out drawers, stainless steel appliances (including a gas cooktop), power Hunter Douglas DuoLite blinds, spa like ensuite with glass enclosed walk in shower, massive primary walk in closet. 1 titled oversized underground parking stall w/storage cage and 1 titled surface stall are included! This fabulous LIFESTYLE PROPERTY is guaranteed to impress along with its UNPARALLELED AMENITIES. Don't miss out on this unit in the highly sought after Edge at Larch Park! (id:6769)