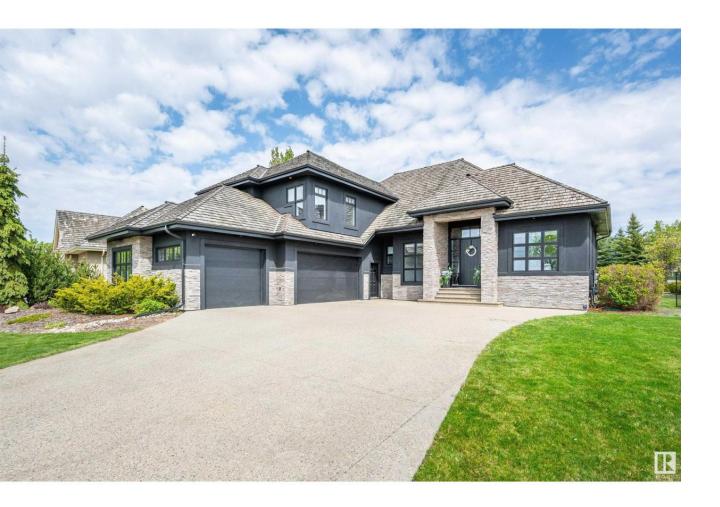

## Rural Sturgeon County Alberta

\$1,425,000

In the prestigious neighborhood of Pinnacle Ridge discover this gorgeous BUNGALOW w/ a TRIPLE ATTACHED GARAGE. The entrance welcomes guests w/ soaring ceiling height, an abundance of windows & views into the OPEN DESIGN. The living room is perfectly planned for large scale entertaining & has a gas f/p. The kitchen has white full height cabinetry, a huge island in a darker/warmer toned finish, s/s appliances, gas stove, quartz counters & tile backsplash. The dining nook has direct access to the covered back deck w/ a built-in outdoor gas f/p. The main floor primary suite has a walk in closet, access to the covered deck & a luxurious 5pce ensuite w/ custom shower, double sinks, floating tub & throne room. An office, 2pce bath & laundry room/mudroom complete the main floor. The 2nd level has 2 large bedrooms & a 4pce bath. The FULLY FINISHED basement has a huge rec room w/ wet bar, sit up island bar, media area, workout room, 2 large bedrooms w/ walk in closets & a 4pce bath. (id:6769)