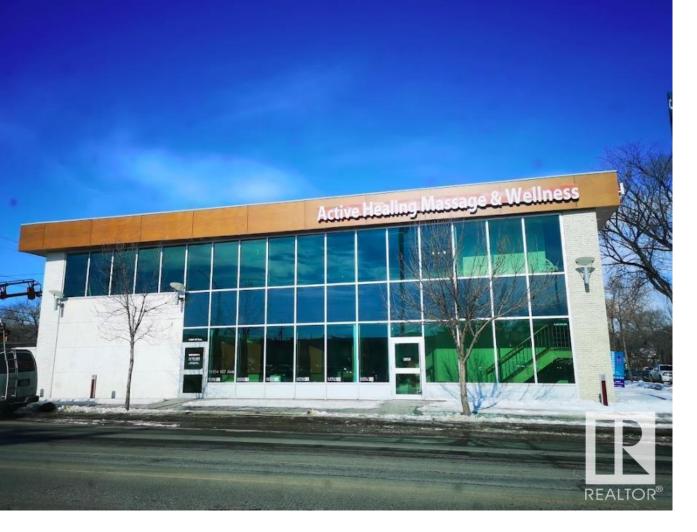

## Edmonton Alberta

Street facing Corner building with Main Floor Retail space for lease. Great frontage onto busy arterial road 107 Avenue. Large open showroom with beautiful reception, fireplace, drop ceiling and display cases. 3 Private offices, Kitchen, Boardroom and washroom complete this 3027 sq ft of Retail/office spaces. Additionally, there is a unique PATIO adjoining the parking to the lease space. Mixed use zoning which works for a variety of uses, including but not limited to lighting showroom, restaurant, medical, optical and professional uses. Private and street parking available. (id:6769)