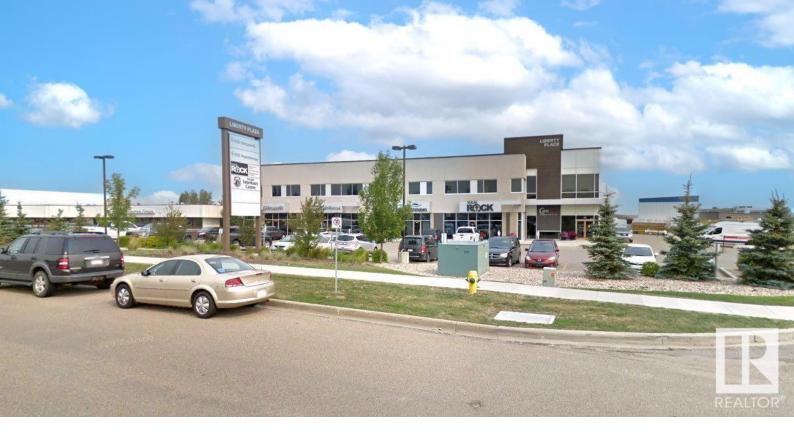

## Sherwood Park Alberta

2,400-2,850 sq.ft retail/office space located on Broadway Boulevard in Sherwood Park. Other professional tenants include: Core Wellness and Chiropractic, Drift Float Studio & Massage, Celtic Management, Park Veterinary, and Investors Group. Located near Windsor Plywood, Align Orthodontics, and the Bethel Transit Terminal (id:6769)