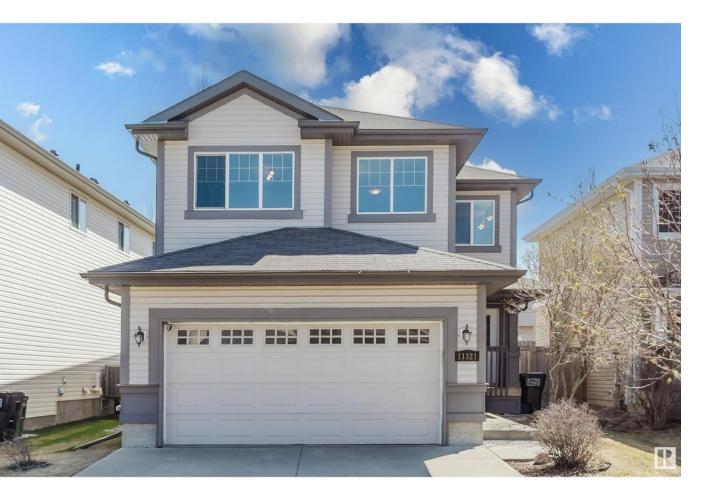

## Edmonton Alberta \$578,800

Welcome to this fabulous Sterling-built 2-storey family home located on a quiet street with a sunny southfacing backyard in the family-friendly community of Rutherford! Ideally located within walking distance to Monsignor Fee Otterson Elementary/Junior High & in the catchment area of highly rated high schools. This beautiful home boasts 4 bedrooms, 2.5 baths with FRESH paint throughout. Open concept main floor features hardwood flooring in the south facing living room w/ abundance of natural light. Gourmet kitchen boasts loads of Espresso cabinetry, ample counter space & Corner pantry. Dining room is off the kitchen overlooking the fully landscaped south facing backyard. Upstairs has a loft - perfect as an office area or kids' playroom, 4 good sized bedrooms & a 4pc main bath on this level. Primary bedroom comes w/ a 5 pc ensuite w/ a soaker tub & a separate standing shower. Walk to trails, park/playground; Close to South Common shopping and quick access to Henday & YEG airport. Great place to call home! (id:6769)