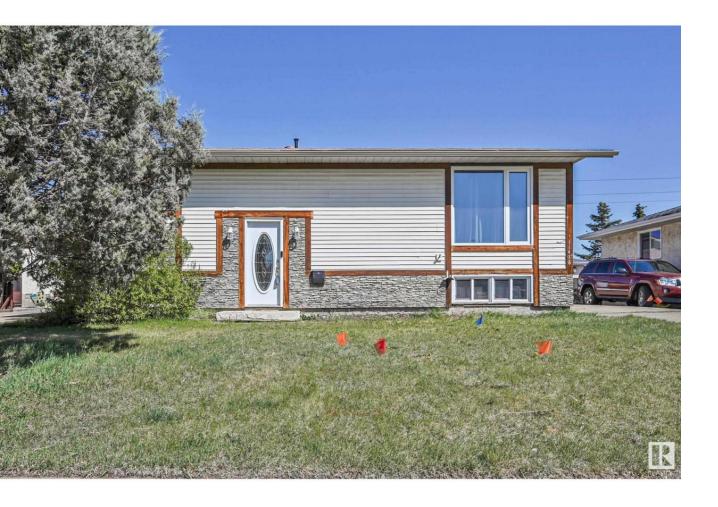

## Edmonton Alberta

\$424,900

Amazing Home! Welcome to this BILEVEL ON A HUGE LOT, in the highly desirable area of Castle Downs! Offering elegance, and magnificent living spaces. The Main Floor hosts a warm living space imbued with natural light. The kitchen outstanding from every angle, showcases tasteful finishes, plenty of Counter space, Stainless Steel Appliances. The Main Floor showcases 2 Large Bedrooms, & a Full Bathrooms. The Fully Finished Basement has a Large Living Room, cozy family room, 2 large bedrooms, and a bathroom. Oversized Double Detached Garage. Large Backyard is your own private oasis, mature tree's, and shrubs. Upgrade's: Windows, Shingles, Flooring, Furnace, Water Tank, Kitchen, Bathrooms, Deck, A/C. Located in a quiet a Cul-De-Sac with plenty of schools and amenities. (id:6769)